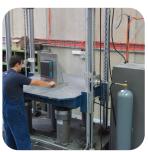

### **Mechanical Testing**

- Vibration (payload up to 2,000 kg)
- Shock (classical and SRS, payload up to 2,000 kg)
- · Drop and impact
- Inclination
- Altitude and pressure
- Cyclic fatigue
- Static load
- Enclosure protection (IP & IK)
- Constant acceleration
- Combined testing (vibration/temperature)